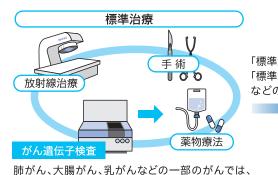

# がんゲノム医療とは何ですか?

「がんゲノム医療」について、 動画でもご確認いただけます。

右記二次元コードから簡単アクセス!

主にがんの組織を使って多数の遺伝子を同時に調べる「がんゲノムプロファイリング検査(がん遺伝子パネル検査)」によって、 一人ひとりの遺伝子の変化や生まれ持った遺伝子の違いを解析し、体質や病状に合わせた治療を行うことです。

# がんゲノム医療とは?

標準治療がない、または終了したなどの条件を満たす場合に、「がんゲノム医療」として、一部が保険診療で行われています。

医師が必要と判断した場合に、1つまたはいくつか

の遺伝子を調べ、診断したり、検査結果を基に薬を選んで治療したりすることがすでに行われています。

「標準治療がないがん」 「標準治療が終了した」 などの場合 がんゲノム医療 ゲノム情報に基づく 薬物療法 (臨床試験など)

がんゲノムプロファイリング検査 (がん遺伝子パネル検査)

主にがんの組織を用いて多数の遺伝子を同時に調べ、検査結果を基に治療できることがあります。

「国立がん研究センターがん情報サービス」をもとにアフラック作成

Q